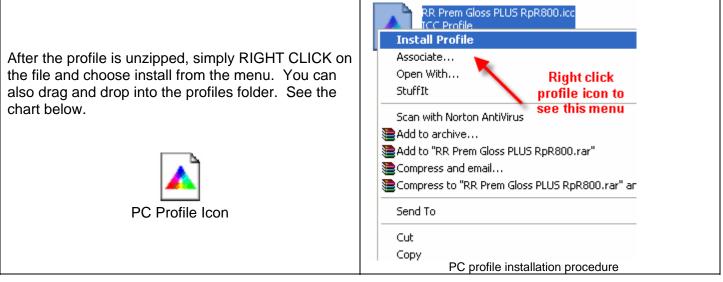

## Open the ZIP file

We use a program to create universal ZIP files. They work with the native unzip software provided by Microsoft and Apple.

#### Install the Profile

The ICC files must be placed in the proper folder for your editing application to see and use them.

| OS            | ICC File Location                    |
|---------------|--------------------------------------|
| Win 98/ME     | Windows/System/Color                 |
| Win NT/2000   | Windows/System32/Spool/Drivers/Color |
| WinXP / Vista | Windows/System32/Spool/Drivers/Color |